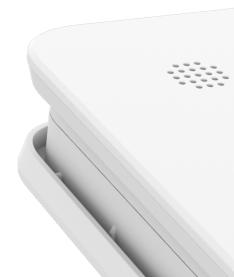

#### Compact mounting base

Only 3 cm in diameter to avoid damaging the installation surface

#### Signal light

Discreet LED indicator in standby mode, powerful in alarm mode