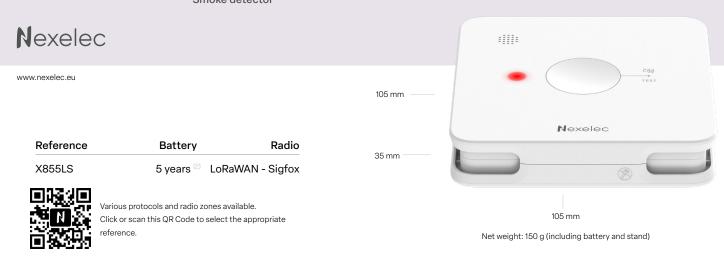

#### TEST

Test/Silence button Large, easy-to-reach touch

button on front panel

#### Signal light

Discreet LED indicator in standby mode, powerful in alarm mode

# Set contents

1 sensor 1 CR123 battery 1 mounting base 2 nylon screws and plugs 1 user manual

Certification