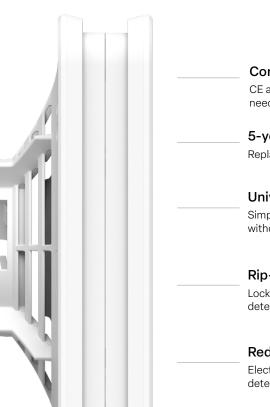

# Compatible with 3M adhesive mounting<sup>(1)</sup>

CE approved for installation without screws or plugs. No need to drill hazardous substrates (asbestos)

## 5-year battery

Replaceable lithium battery with 5-year autonomy

# Universaly compatible mounting base<sup>(1)</sup>

Simplifies replacement of other brands of detectors without drilling new mounting holes

# **Rip-off protection**

Lockable mounting base to reduce the risk of detector removal

## **Reduce false alarms**

Electronic self-compensation for dust in the detection chamber