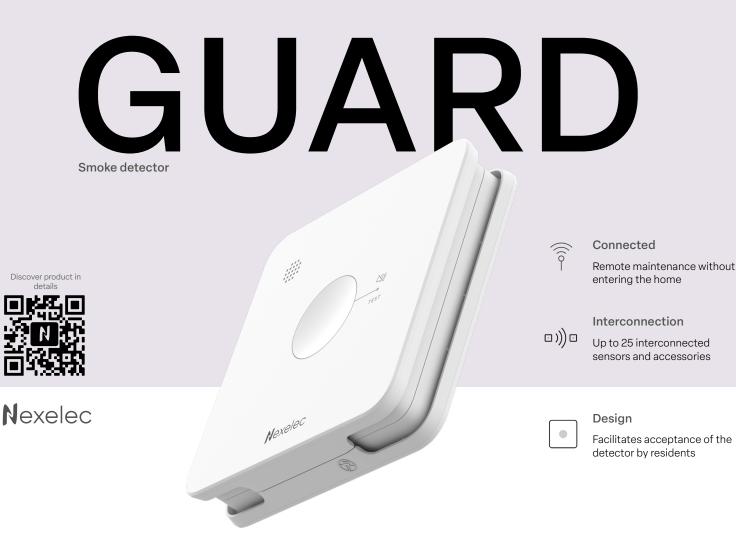

# GUARD Smoke detector

# Remote surveillance compatible

To report fire alarms, remove doubts or request on-site intervention by an approved company

#### Powerful audible alarm

85 dB at 3 metres to quickly alert occupants

Choice of connectivity